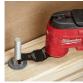

Our Universal Fit OPEN-LOK™ Titanium Enhanced Carbide Teeth EXTREME Metal Blades for Oscillating Multi-Tools are designed for use in the most Extreme material cutting applications. For use in screws, bolts, metal pipe, nails and other cutting applications. The Extreme Metal Carbide Teeth Blade lasts up to 50X longer than standard bi-metal blades and can be used in a wide range of materials. These Milwaukee Multi-Tool blades are designed and made in the USA with global materials.

## **Features**

Universal Fit OPEN-LOK™ Anchor For Quick Blade Changes Titanium Enhanced Carbide Teeth For Up to 50X Longer Life vs Standard Bi-Metal Blades

Ideal For Cuts in Screws, Bolts, Metal Pipe, Nails Raised OPEN-LOK™ Anchor For Flush Cutting Cut Away Blade Body Shape For Fast Plunge Cuts Long Lasting Laser Etching For Clear and Easy Blade Identification