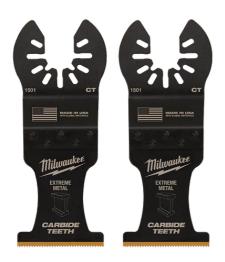

## 35MM 2PCE OPEN-LOK™ EXTREME METAL TITANIUM ENHANCED CARBIDE TEETH BLADE 49251502 BY MILWAUKEE

| SKU     | Option | Part #   | Price |
|---------|--------|----------|-------|
| 5013544 |        | 49251502 | \$79  |

Our Universal Fit OPEN-LOK™ Titanium Enhanced Carbide Teeth EXTREME Metal Blades for Oscillating Multi-Tools are designed for use in the most Extreme material cutting applications. For use in screws, bolts, metal pipe, nails and other cutting applications. The Extreme Metal Carbide Teeth Blade lasts up to 50X longer than standard bi-metal blades and can be used in a wide range of materials. These Milwaukee Multi-Tool blades are designed and made in the USA with global materials.

## **Features**

Universal Fit OPEN-LOK™ Anchor For Quick Blade Changes Titanium Enhanced Carbide Teeth For Up to 50X Longer Life vs Standard Bi-Metal Blades

Ideal For Cuts in Screws, Bolts, Metal Pipe, Nails Raised OPEN-LOK™ Anchor For Flush Cutting Cut Away Blade Body Shape For Fast Plunge Cuts Long Lasting Laser Etching For Clear and Easy Blade Identification

## Specifications

Shank: Universal Fit OPEN-LOK™ Anchor Material: Screws/Nails, Metal Pipe, Bolts

Cutting Width: 35mm (1 3/8") Tooth Material: Carbide Teeth