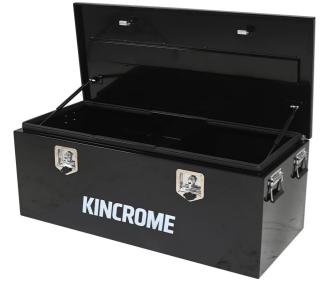

## 1200MM TRADESMAN BOX K7188BL BY KINCROME

| SKU     | Option | Part #  | Price |
|---------|--------|---------|-------|
| 5013059 |        | K7188BL | \$549 |

| Model                       |                    |
|-----------------------------|--------------------|
| Туре                        | Tradesman Tool Box |
| SKU                         | 5013059            |
| Part Number                 | K7188BL            |
| Barcode                     | 9312753088718      |
| Brand                       | Kincrome           |
| Dimensions                  |                    |
| Product Length              | 1230 mm            |
| Product Width               | 545 mm             |
| Product Height              | 470 mm             |
| Product Weight (Net Weight) | 44.5 kg            |
| Packaging + Shipping        |                    |
| Shipping Weight (Gross)     | 44.5 kg            |

## Features:

Both Sizes available in Black & White Colours T-Handle Locks Gas Strut Lid support Weather Seal Lift Out Tray in both models Stainless Steel carry handles 1.5mm Steel construction