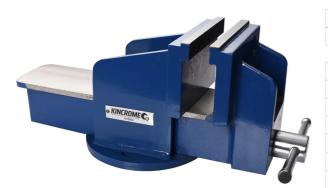

## **150MM (6") STEEL FABRICATED STRAIGHT VICE K15062 BY KINCROME**

| SKU                     | Option | Part # |               | Price |
|-------------------------|--------|--------|---------------|-------|
| 5013028                 |        | K15062 |               | \$269 |
|                         |        |        |               |       |
| Model                   |        |        |               |       |
| Туре                    |        |        | Straight Vice |       |
| SKU                     |        |        | 5013028       |       |
| Part Number             |        |        | K15062        |       |
| Barcode                 |        |        | 9312753075534 |       |
| Brand                   |        |        | Kincrome      |       |
| Size                    |        |        | 150mm (6")    |       |
| Technical - Main        |        |        |               |       |
| Jaw Opening             |        |        | 146 mm        |       |
| Jaw Width               |        |        | 150mm         |       |
| Packaging + Ship        | oping  |        |               |       |
| Shipping Weight (Gross) |        |        | 21.1 kg       |       |

Designed for heavy duty and industrial use, this range of vices are the perfect addition to any workshop. The steel fabricated vice range include both Straight and Offset designs, available in 100mm (4"), 150mm (6") & the massive 200mm (8"), providing versatility for all consumer needs.

## Features

Replaceable serrated, hardened & tempered jaws Oiling point for lubrication Unbreakable all steel construction Heavy duty industrial design