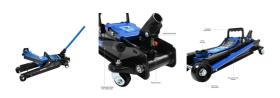

They feature a collapsible handle for added storage options, convenient carry handle for transportation, as well as smooth nylon wheels and castors for easy manoeuvrability around the garage or workshop.

## **FEATURES**

- Ideally suited to serious DIY and home workshop use
- Collapsible handle with heavy duty rubber grip
- Integrated handle storage
- $\bullet$  Top carry handle for convenient transportation
- Swivel saddle for easy positioning
- · Heavy duty cast iron castors
- Manufactured from heavy duty steel
- Complies with Australian Mandatory Standard AS2615:2016 CONTENTS