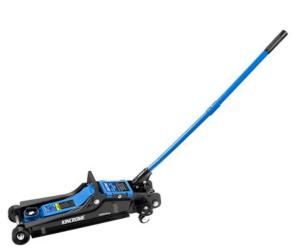

## HYDRAULIC TROLLEY JACK LOW PROFILE 1,850KG - K12161 BY KINCROME

| SKU     | Option | Part # | Price |
|---------|--------|--------|-------|
| 5013002 |        | K12161 | \$199 |

Kincrome Trolley Jacks cover a huge range of sizes and weight ratings to suit just about every DIY lifting application – from low profile racing cars to heavy duty 4WD's and SUV's. Kincrome's Hydraulic Trolley Jacks are designed to cater for serious DIY enthusiasts, whilst still ensuring the same level of safety as our top of the range Hydraulic Garage Jacks; Complying with Australian Mandatory Standard: AS 2615:2016.

They feature a collapsible handle for added storage options, convenient carry handle for transportation, as well as smooth nylon wheels and castors for easy manoeuvrability around the garage or workshop.

## **FEATURES**

- Ideally suited to serious DIY and home workshop use
- Collapsible handle with heavy duty rubber grip
- Integrated handle storage
- $\bullet$  Top carry handle for convenient transportation
- Swivel saddle for easy positioning
- · Heavy duty cast iron castors
- Manufactured from heavy duty steel
- Complies with Australian Mandatory Standard AS2615:2016 CONTENTS