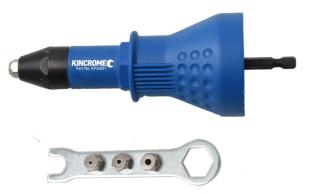

## **RIVETER DRILL ATTACHMENT - KP45001 BY KINCROME**

| SKU     | Option | Part #  | Price |
|---------|--------|---------|-------|
| 5012946 |        | KP45001 | \$110 |

| Model                   |                              |
|-------------------------|------------------------------|
| Туре                    | Riveter Drill Attachment     |
| SKU                     | 5012946                      |
| Part Number             | KP45001                      |
| Barcode                 | 9312753044950                |
| Brand                   | Kincrome                     |
| Technical - Main        |                              |
| Material                | Carbon Steel & Hickory Shaft |
| Packaging + Shipping    |                              |
| Shipping Weight (Gross) | 0.705 kg                     |

## **Features**

Universal cordless drill Attachment to easily apply rivets to various materials
Four interchangeable nozzles (2.4, 3.2, 4.0, 4.8mm)
Very easy to use, reducing user fatigue
Read ALL Instructions carefully before use
NOT suitable for use with Impact Drivers