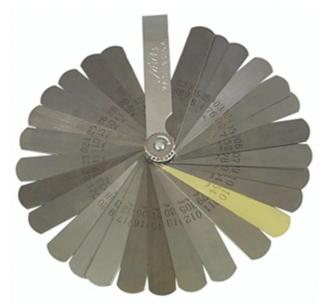

## 90MM 31 BLADE FEELER GAUGE 68100 BY LISLE

## Features:-

31 Blades (1 Brass Blade .010") Precision blades ensure accurate measurements. Blades from .0015" to .035" (.038 - .889mm) thickness are approximately 1/2" wide by 3 1/2" long.

| SKU     | Option | Part # | Price   |
|---------|--------|--------|---------|
| 5012704 |        | 68100  | \$25.95 |