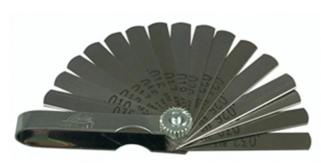

## 45MM 16 STEEL BLADE MINI FEELER GAUGE 68000 BY LISLE

| SKU     | Option | Part # | Price   |
|---------|--------|--------|---------|
| 5012548 |        | 68000  | \$18.95 |

| Model                       |              |
|-----------------------------|--------------|
| Туре                        | Feeler Gauge |
| SKU                         | 5012548      |
| Part Number                 | 68000        |
| Barcode                     | 083045680000 |
| Brand                       | Lisle        |
| Size                        | 45mm         |
| Technical - Main            |              |
| Material                    | Steel        |
| Dimensions                  |              |
| Product Length              | 110 mm       |
| Product Width               | 10 mm        |
| Product Height              | 100 mm       |
| Product Weight (Net Weight) | 0.03 kg      |
| Packaging + Shipping        |              |
| Shipping Weight (Gross)     | 0.031 kg     |

## Features:-

16 Steel Blades.

Precision blades ensure accurate measurements. Blades from .010" to .035" (.254 - .889mm) are approximately 1/4" wide by 1 3/4" long.