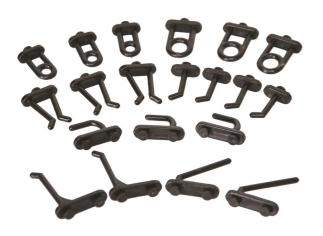

## PLASTIC HOOK SET (20PCE) K7048-1 SUIT K7048 BY KINCROME

| Set of plastic hooks to suit K7048 |  |  |  |  |  |  |
|------------------------------------|--|--|--|--|--|--|
| Contents                           |  |  |  |  |  |  |

## 3 Large round pegs

- 3 Small round Pegs
- 3 U shape Pegs
- 4 Small straight Pegs
- 2 Large straight Pegs
- 2 Large upright Pegs
- 3 Double prong Peg

| CI/U                        |         | D       |                  | D :     |  |
|-----------------------------|---------|---------|------------------|---------|--|
| SKU                         | Option  | Part #  |                  | Price   |  |
| 5012516                     |         | K7048-1 |                  | \$16.95 |  |
|                             |         |         |                  |         |  |
| Model                       |         |         |                  |         |  |
| Туре                        |         |         | Peg / Wall Board |         |  |
| SKU                         |         |         | 5012516          |         |  |
| Part Number                 |         |         | K7048-1          |         |  |
| Barcode                     |         |         | 9312753967174    |         |  |
| Brand                       |         |         | Kincrome         |         |  |
| Dimensions                  |         |         |                  |         |  |
| Product Length              |         |         | 100 mm           |         |  |
| Product Width               |         |         | 100 mm           |         |  |
| Product Height              |         |         | 20 mm            |         |  |
| Product Weight (Net Weight) |         |         | 0.05 kg          |         |  |
| Packaging + Sh              | nipping |         |                  |         |  |
| Shipping Weight (Gross)     |         |         | 0.053 kg         |         |  |
|                             |         |         |                  |         |  |