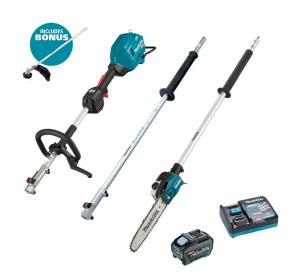

## \*LIMITED EDITION\* 40V MAX BRUSHLESS MULTI-FUNCTION POWERHEAD KIT UX01GT102-B BY MAKITA

## Features

Includes Ext Pole, Hedge Trimmer, Pole Saw Attachment 5.0Ah battery & Rapid charger No Load Speed of up to 9,700rpm Active Feedback Technology protects against kickback **Includes BONUS EM403MP Specifications** Max power output: 1kW

No Load Speed: Lo: 0-5,700RPM, Med: 0-8,200RPM, Hi: 0-9,700RPM Skin Weight: 3.5kg Voltage: 40V

| SKU                         | Option | Part #      | Part #                                                                            |        |
|-----------------------------|--------|-------------|-----------------------------------------------------------------------------------|--------|
| 5011938                     |        | UX01GT102-B |                                                                                   | \$1129 |
|                             |        |             |                                                                                   |        |
| Model                       |        |             |                                                                                   |        |
| Туре                        |        |             | Multi Function Power Head                                                         |        |
| SKU                         |        |             | 5011938                                                                           |        |
| Part Number                 |        |             | UX01GT102-B                                                                       |        |
| Barcode                     |        |             | 9317340151196                                                                     |        |
| Brand                       |        |             | Makita                                                                            |        |
| Technical - Main            |        |             |                                                                                   |        |
| Power Source                |        |             | Cordless                                                                          |        |
| Brushless Motor             |        |             | ✓                                                                                 |        |
| Dimensions                  |        |             |                                                                                   |        |
| Product Weight (Net Weight) |        |             | 3.5 kg                                                                            |        |
| Features                    |        |             |                                                                                   |        |
| Standard Inclusions         |        |             | Band Assembly (127759-5),<br>Hex Wrench 4 (783202-0),<br>Accessory Bag (831304-7) |        |
| Packaging + Ship            | oping  |             |                                                                                   |        |
| Shipping Weight (Gross)     |        |             | 4.48 kg                                                                           |        |