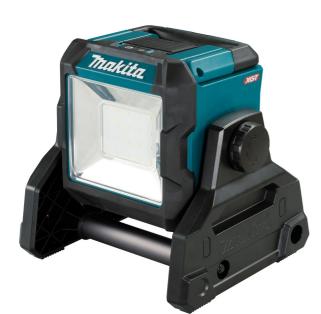

## 40V LED WORKLIGHT BARE (TOOL ONLY) ML003G BY MAKITA

| SKU     | Option | Part # | Price |
|---------|--------|--------|-------|
| 5011919 |        | ML003G | \$249 |

| Model                       |                                        |  |
|-----------------------------|----------------------------------------|--|
| SKU                         | 5011919                                |  |
| Part Number                 | ML003G                                 |  |
| Barcode                     | 088381746632                           |  |
| Brand                       | Makita                                 |  |
| Technical - Main            |                                        |  |
| Battery Voltage (V)         | 40V                                    |  |
| Illuminance                 | High: 1,900lx, Low: 800lx (At<br>50cm) |  |
| Lumens                      | High: 1,100lm, Low: 450lm              |  |
| Runtime                     | High Mode: 10 hours (4.0Ah)            |  |
| Dimensions                  |                                        |  |
| Product Weight (Net Weight) | 3.4 kg                                 |  |
| Packaging + Shipping        |                                        |  |
| Shipping Weight (Gross)     | 1.48 kg                                |  |

## Features:

High brightness white LED's provide 1,100Lm of brightness Powered 40V Max XGT or 18V LXT Batteries

High durability IP56 rated for protection against water and dust  $% \left( {{\left[ {{{\rm{A}}} \right]}_{{\rm{A}}}}} \right)$ 

Runtime of up to 10 hours in High when powered by optional 4.0Ah battery

Head pivots 240 ° for optimal light angle direction **Specifications:** 

Continuous runtime: High Mode: 10 hours (4.0Ah) Illuminance: High: 1,900lx, Low: 800lx (At 50cm) Luminous flux: High: 1,100lm, Low: 450lm