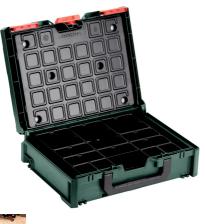

## METABOX 118 ORGANIZER (626897000) BY METABO

Intelligent transport and storage system for small parts and accessories

Maximum overview thanks to the twelve Sortimo insertion boxes in different sizes that can be positioned freely Safe plug-in connection of each insertion box in the base of the organiser, which permits the use of individual boxes

With twelve labels for individual identification of the contents Extremely robust and break-proof due to the material and design for maximum resilience

Optimum protection of accessories and small parts against dirt and moisture (IP43)

Fast and easy stacking and coupling of the boxes in all system widths

One box in the stack can easily be opened without having to decouple it

Clever accessories: Roller board and trolley for maximum mobility as well as an adapter plate to secure the boxes in the vehicle

Set consisting of 4 of each insertion boxes 1x1 H63 (52 mm x 52 mm x 63 mm); 5x insertion boxes 1x2 H63 (104 mm x 52 mm x 63 mm); 2x insertion boxes 2x2 H63 (104 mm x 104 mm x 63 mm); 1x insertion boxes 2x3 H63 (157 mm x 104 mm x 63 mm)