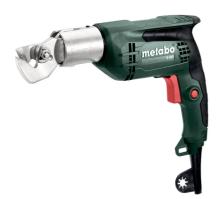

## POWERSHEAR DRILL B650 (600740190) BY METABO

## Features:

Forward and reverse rotation Spindle with hexagonal recess for screwdriver bits for working without chuck Handle with non-slip soft-grip surface Specifications: Rated Input Power: 650 W Output Power: 320 W Drill Ã~ Steel: 13 mm / 1/2" Drill-Ã~ Soft Wood: 30 mm / 1 3/16" No-Load Speed: 2800 rpm Revolutions at Rated Load: 1500 rpm Gears: 1 Collar Diameter: 43 mm / 1 11/16" Drill Spindle with Hexagonal Recess: 6.35 mm / 1/4" Drill Spindle Thread: 1/2" - 20 UNF Cable Length: 2.5 m / 8 ft