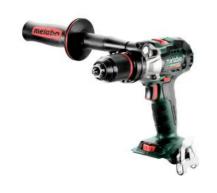

# 18V BRUSHLESS LTX CLASS HAMMER DRILL - 602360850 BY METABO

| SKU     | Option | Part #    | Price |
|---------|--------|-----------|-------|
| 5011708 |        | 602360850 | \$389 |
|         |        |           |       |

#### **Features**

Brushless hammer drill with maximum power for demanding applications

Hammer drill function for drilling in masonry

Selectable "impuls" mode for removal of stubborn screws and for spot-drilling on smooth surfaces