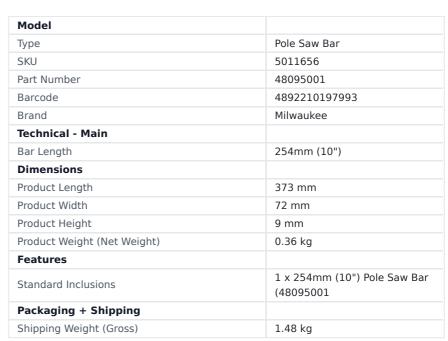

## 254MM (10") POLE SAW BAR 48095001 BY MILWAUKEE

| SKU     | Option | Part #   | Price |
|---------|--------|----------|-------|
| 5011656 |        | 48095001 | \$52  |

The 10" (254 mm) Pole Saw Bar is designed for use with the M18 FUEL™ Outdoor Power Head (M18FOPH) and M18 FUEL™ Pole Saw Attachment (M18FOPH-CSA). The 10" (254 mm) Chainsaw Bar provides users with 9" (230 mm) cutting capacity. Coupled with the 10" Pole Saw Chain (49162723, sold separately), the cutting system delivers fast cuts with low vibration and minimum kickback

## Features:

Compatible with Milwaukee  $\$  M18 FUEL $^{\text{TM}}$  Outdoor Power Head (M18FOPH) and M18 FUEL $^{\text{TM}}$  Pole Saw Attachment (M18FOPH-CSA)

9" (230mm) exposed bar for maximum cutting capacity