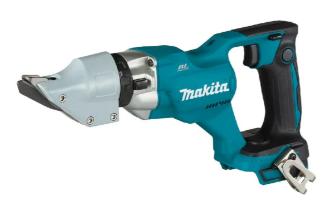

## 18V BRUSHLESS 2MM STRAIGHT METAL SHEARS BARE (TOOL ONLY) DJS200Z BY MAKITA

| SKU                     | Option | Part    | #                       | Price |
|-------------------------|--------|---------|-------------------------|-------|
| 5011612                 |        | DJS200Z |                         | \$619 |
|                         |        |         |                         |       |
| Model                   |        |         |                         |       |
| Туре                    |        |         | Sheet Metal Shear       |       |
| SKU                     |        |         | 5011612                 |       |
| Part Number             |        |         | DJS200Z                 |       |
| Barcode                 |        |         | 088381899819            |       |
| Brand                   |        |         | Makita                  |       |
| Technical - Main        |        |         |                         |       |
| Power Source            |        |         | Cordless                |       |
| Cutting Capacity        |        |         | 2mm (14Ga) (Mild Steel) |       |
| Packaging + Shipping    |        |         |                         |       |
| Shipping Weight (Gross) |        |         | 1.48 kg                 |       |

## Features:-

Shear head for straight cuts in steel up to 2.0mm (14Ga) thick

Cutting head is 360  $^\circ$  rotatable with 12 stops for comfortable use

Brushless motor provides increased power and cutting speed at 3,000spm

XPT provides advanced protection against dust and moisture Lock on button for comfortable operation during extended cutting

## **Specifications:-**

| Max. cutting capacities in mild steel      | 2.0mm (14Ga) |
|--------------------------------------------|--------------|
| Max. cutting capacities in stainless steel | 1.6mm (16Ga) |
| No Load Speed                              | 0-3,000spm   |
| Overall Length                             | 345mm        |
| Skin weight                                | 1.9kg        |
| Voltage                                    | 18V          |
| Weight (with battery)                      | 2.5kg        |
| Standard Accessories:-                     |              |
| Belt Clip (346317-0)                       |              |