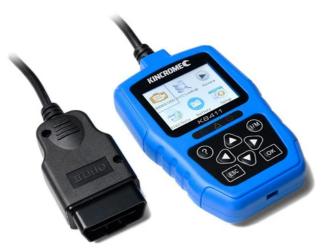

## DESCRIPTION

Get real time live data & freeze frame data from your vehicle on the new Kincrome OBD2 scan tool. Analyze real time data like rpm, speed, throttle application and fuel consumption. Scan the vehicles OBD system for fault or trouble codes and the results show on the full colour 61mm TFT Colour display. Graph live engine data on the screen to detect intermittent faults and issues, with the added feature of LED's & speaker to help catch problems on a drive cycle.

- Large colour screen
- Real time live data and freeze frame data from intermittent faults
- Read and clear stored and pending codes, turns off check engine light
- View on screen fault code definitions, generic, and manufacturer specific where available
- Graph live engine data on screen
- LED's and a built-in speaker help to catch intermittent problems on a drive cycle
- Ready to use out of the box, no lengthy set-up, free updates for life
- **CONTENTS**
- OBD2 Scan Tool
- Instruction Manual