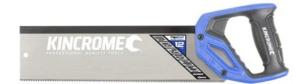

## DESCRIPTION

The Kincrome 350mm Tenon Saw uses an SK5 steel blade, with TRUCUT precision accuracy of 12 teeth per inch (TPI) triple ground hardened teeth to effectively cut a wide range of surfaces. The big grip handle is extremely ergonomic, keeping stress on hands and fingers to a minimum. FEATURES

- Universal Precision Cut
- 350mm 12TPI Blade
- SK5 steel blade
- Integrated Square guide 90° / 45°
- Triple Ground Hardened Teeth
- Big Grip Handle with index finger guide