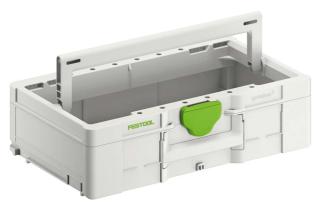

# SYSTAINER 3 SYS1 LARGE TOOLBOX ORGANISER 204867 BY FESTOOL

SKU

| 5010300 | 204 | 4867                    | \$125 |
|---------|-----|-------------------------|-------|
|         |     |                         |       |
| Model   |     |                         |       |
| Туре    |     | Mobile Tool Storage Box |       |
| SKU     |     | 5010300                 |       |

Part #

Price

Option

Open at the top, reduced to the bare essentials and designed for quick access to the hand tools, consumables and accessories. And perfectly matched to the Systainer system: Systainer <sup>3</sup> ToolBoxes can be connected to each other, as well as to all Systainer generations and mobile dust extractors.

The toolbox in the Systainer format

The hand tool, consumables and accessories are quickly stored and easy to transport in the ToolBox.

A tidy storage system

ToolBoxes can be connected to each other, all Systainer generations and many other system accessories, e.g. mobile dust extractors.

Foldable carrying handle

The ToolBox's carrying handle can be folded away and unfolded as required  $\hat{a} \in \text{``}$  saving space and giving you easy access to your tools.

Simply better organisation