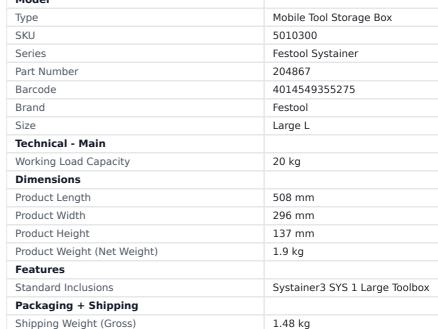

# SYSTAINER 3 SYS1 LARGE TOOLBOX ORGANISER 204867 BY FESTOOL

SKU

| 5010300 | 204 | 4867                    | \$125 |
|---------|-----|-------------------------|-------|
|         |     |                         |       |
| Model   |     |                         |       |
| Туре    |     | Mobile Tool Storage Box |       |
| SKU     |     | 5010300                 |       |