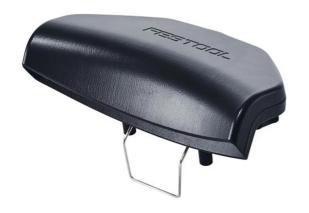

Option

Part #

Price

Dust-free work begins with stirring. For all MX stirrers and CT/CTL/CTM mobile dust extractors.

No exposure to dust when filling and mixing powder-like materials  $\hat{a} \in$  "the MX dust extraction is simply clipped onto the edge of the bucket and ensures that dust ends up in the extractor and not in your lungs. For a clean working environment without reworking.

For dust-free work with the stirrers

Effective extraction as soon as material is poured in The MX extraction system is simply clamped onto the edge of the mixing bucket so that the dust disappears into the extractor from the moment the mixing material is poured in. You no longer have to battle with clouds of dust while stirring. **Specifications:-**