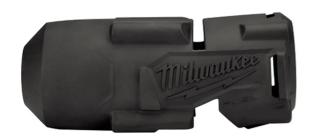

## M18 FUEL HIGH TORQUE IMPACT WRENCH 3/4" RING PROTECTIVE BOOT 49162864 BY MILWAUKEE

| SKU     | Option | Part #   | Price |
|---------|--------|----------|-------|
| 5010093 |        | 49162864 | \$55  |

The Milwaukee 49162864 Protective Tool Boot is for use with M18ONEFHIWF34-0 only. This product provides a lightweight, durable solution that is meant to protect the tool and work surface. A durable rubber design will withstand corrosive materials commonly found in maintenance environments.

## **Features**

Form-fitting, lightweight design protects the tool and work surface while adding minimal size or weight to the tool. Durable proprietary rubber designed to withstand corrosive materials commonly found in maintenance environments. Flexible material allows for easy install and removal. Rubber boot protects the tool and work surface. Boot is only compatible with M18ONEFHIWF34-0.