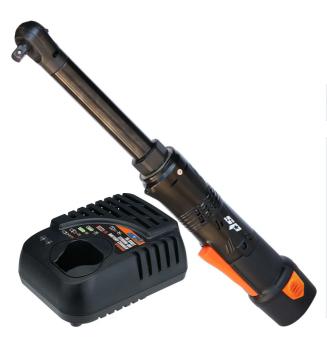

## 12V 3/8" 2.0AH MINI RATCHET WRENCH, LONG NECK - SP81616 BY SP TOOLS

| 324334 |
|--------|
| 和中央部   |
|        |
|        |

| SKU                     | Option | Part    | #                   | Price |
|-------------------------|--------|---------|---------------------|-------|
| 5010079                 | option | SP81616 |                     | \$375 |
| 5010079 5P8.            |        |         | \$375               |       |
|                         |        |         |                     |       |
| Model                   |        |         |                     |       |
| Туре                    |        |         | Hand Tools          |       |
| SKU                     |        |         | 5010079             |       |
| Part Number             |        |         | SP81616             |       |
| Barcode                 |        |         | 9330514076613       |       |
| Brand                   |        |         | SP Tools            |       |
| Technical - Main        | 1      |         |                     |       |
| Material                |        |         | Chrome Plated Steel |       |
| Packaging + Shi         | ipping |         |                     |       |
| Shipping Weight (Gross) |        |         | 0.3 kg              |       |

## SPECIFICATIONS:

No-Load speed: 250rpm Torque: 54Nm Powerful motor delivers 54Nm of torque Compact design with long 185mm neck provides access to previously difficult to reach areas Reversible Built-in LED light illuminates work area Ergonomic soft grip handle Weight: 1.00kg (With Battery) Charging Time: 1 hour auto cut-off (±10min) **INCLUDES:** 12v 3/8" Mini Ratchet Wrench - Long Neck 12v 2.0Ah Battery Pack 12v Battery Charger