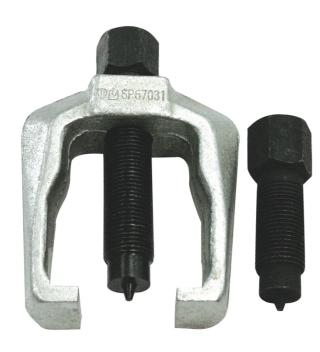

## **TIE ROD END PULLER & PITMAN ARM PULLER - SP67031 BY SP TOOLS**

High quality alloy steel for durability and performance Easily removes pitman arms from most cars and trucks Made for heavy duty applications 1-1/16" Opening, 1-3/4" Pull 27mm Opening, 44mm Pull

| SKU     | Option | Part #  | Price  |
|---------|--------|---------|--------|
| 5010063 |        | SP67031 | \$31.9 |

| Model                   |                                                                                                                                                                                                                |
|-------------------------|----------------------------------------------------------------------------------------------------------------------------------------------------------------------------------------------------------------|
| Туре                    | Hand Tools                                                                                                                                                                                                     |
| SKU                     | 5010063                                                                                                                                                                                                        |
| Part Number             | SP67031                                                                                                                                                                                                        |
| Barcode                 | 9330514013618                                                                                                                                                                                                  |
| Brand                   | SP Tools                                                                                                                                                                                                       |
| Technical - Main        |                                                                                                                                                                                                                |
| Material                | Chrome Plated Steel                                                                                                                                                                                            |
| Features                |                                                                                                                                                                                                                |
| Standard Inclusions     | SET INCLUDES:, , Three forks & two handles, 15/16â( Ball-joint separator, 1-1/8â( Pitman-arm wedge, 11/16â( Tie-rod spreader, 8â( manual knurled grip handle, 8â( air-tool compatible handle with chuck collar |
| Packaging + Shipping    |                                                                                                                                                                                                                |
| Shipping Weight (Gross) | 0.3 kg                                                                                                                                                                                                         |