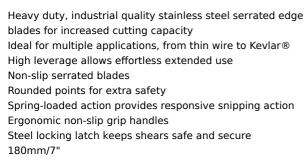

## **INDUSTRIAL SHEARS/SCISSORS HEAVY DUTY - SP32267 BY SP TOOLS**

| SKU     | Option | Part #  | Price  |
|---------|--------|---------|--------|
| 5010030 |        | SP32267 | \$23.9 |

| Model                   |               |
|-------------------------|---------------|
| Туре                    | Hand Tools    |
| SKU                     | 5010030       |
| Part Number             | SP32267       |
| Barcode                 | 9330514075258 |
| Brand                   | SP Tools      |
| Technical - Main        |               |
| Colour Name             | Black         |
| Dimensions              |               |
| Product Length          | 445 mm        |
| Product Width           | 668 mm        |
| Product Height          | 465 mm        |
| Packaging + Shipping    |               |
| Shipping Weight (Gross) | 1.48 kg       |