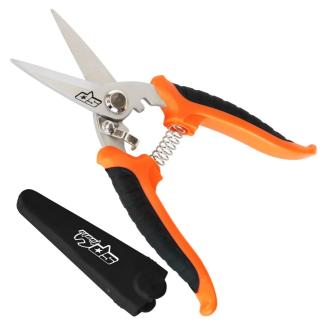

## **INDUSTRIAL SHEARS/SCISSORS HEAVY DUTY - SP32267 BY SP TOOLS**

| SKU     | Option | Part #  | Price  |
|---------|--------|---------|--------|
| 5010030 |        | SP32267 | \$23.9 |

| Model                   |               |
|-------------------------|---------------|
| Туре                    | Hand Tools    |
| SKU                     | 5010030       |
| Part Number             | SP32267       |
| Barcode                 | 9330514075258 |
| Brand                   | SP Tools      |
| Technical - Main        |               |
| Colour Name             | Black         |
| Dimensions              |               |
| Product Length          | 445 mm        |
| Product Width           | 668 mm        |
| Product Height          | 465 mm        |
| Packaging + Shipping    |               |
| Shipping Weight (Gross) | 1.48 kg       |