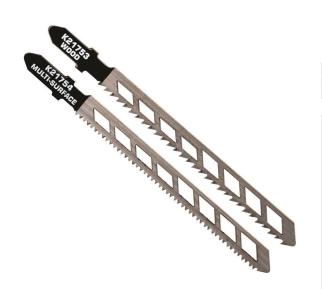

## 2PCE WOOD & MULTI SURFACE CUTTING JIGSAW BLADES K21701 BY KINCROME

| The Kincrome Skeleton jigsaw blades are manufactured in       |
|---------------------------------------------------------------|
| Germany using a patented laser technology that delivers       |
| 100% straight cuts while keeping the blade cool. The unique   |
| blade design features parallel-cut, gill-shaped notches that  |
| are designed to dissipate frictional heat allowing for highly |
| precise cuts while maintaining superior blade durability.     |
| Features                                                      |

T-Shank Blade: Most common blade fitment, means it can be used on any standard T-Shank fitment Jigsaws. 10 TPI 100 mm Wood Blade: Precision ground high performance blade suitable for straight clean cutting in hardwoods, softwoods & wood based products. 17 TPI 100 mm Multi-Surface Blade: Precision ground high performance blade suitable for straight clean cutting in laminates, fibreboard, plastic & softwood products. Skeleton Blade: Skeleton blades are designed to dissipate heat & keep cool during use. This unique blade design allows for precision cuts & superior durability.