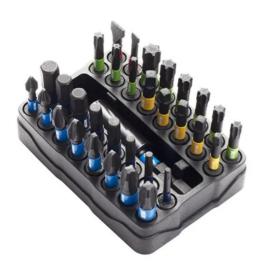

Description: PTA Impact bits are built tough, featuring an oversized torsion zone to reduce breakage and extend lifetime. Finished in black phosphate for additional corrosion protection, PTA Impact bits also provide a precision fit to help prevent stripping and reduce cam-out, the result is superior fastener adhesion. It all adds up to a bit that's better by design, delivering on the promise of ultimate bit life. Features: •Torsion Control zone - Absorbs extreme torque loads to optimise control whilst preventing fastener cam-out, extending the lifetime of your impact bit.

- Magnetic Precision Tip CNC machined tips offer a precise fit to prevent stripping and fastener cam-out, magnetised for ultimate control
- Impact Performance PTA is uniquely designed for extreme impact and torque applications. This accessory is manufactured from S2 steel, machined and heat treated
- Magnetic C-Clip Coupler Impact rated for high torque applications, driver bit is retained with a magnet and a C-Clip. Contents: Bits 25mm:
- Phillips: PH1, PH1, PH2, PH2, PH2, PH3, PH3
- Hex: 2mm, 2.5mm, 3mm, 4mm, 4mm, 5mm, 5mm, 6mm
- Square: SQ1, SQ2, SQ2, SQ2, SQ3
- Torx: T10, T15, T20, T20, T25, T25, T27, T30, T40
- Blade: 4.5mm, 6.5mm