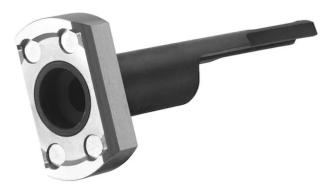

## DRIVER BLADE KIT FOR DCN890 (DCN8902-XJ) BY DEWALT

| SKU     | Option | Part #     | Price |
|---------|--------|------------|-------|
| 5009926 |        | DCN8902-XJ | \$125 |

| Model                   |                         |
|-------------------------|-------------------------|
| Туре                    | Driver Blade Attachment |
| SKU                     | 5009926                 |
| Part Number             | DCN8902-XJ              |
| Barcode                 | 5035048678244           |
| Brand                   | Dewalt                  |
| Packaging + Shipping    |                         |
| Shipping Weight (Gross) | 0.0 kg                  |