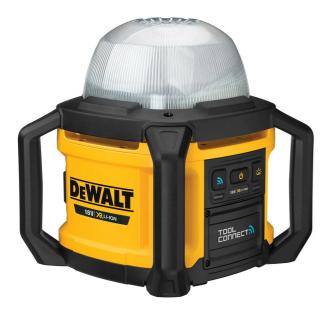

## 18V TOOL CONNECT LED WORKLIGHT BARE (TOOL ONLY) DCL074-XJ BY DEWALT

| SKU     | Option | Part #    | Price |
|---------|--------|-----------|-------|
| 5009902 |        | DCL074-XJ | \$489 |

| Model                   |                             |
|-------------------------|-----------------------------|
| Туре                    | Tool Connect LED Work Light |
| SKU                     | 5009902                     |
| Part Number             | DCL074-XJ                   |
| Barcode                 | 5035048683439               |
| Brand                   | Dewalt                      |
| Packaging + Shipping    |                             |
| Shipping Length         | 30 cm                       |
| Shipping Width          | 35 cm                       |
| Shipping Height         | 29 cm                       |
| Shipping Weight (Gross) | 4.8 kg                      |

Up to 5000 lumen light output with three brightness settings 360  $^{\circ}$  beam pattern - Precision-engineered lens with 150 flutes for a bright even beam pattern to illuminate entire working space

Tripod mount and hang hook allow for versatile positioning Connect to light using the ToolConnect app to remotely control light intensity, set schedule and power on/Off

## **Specification:**

Light Output: 1500, 3200, 5000 lm

Bulb Type: LED