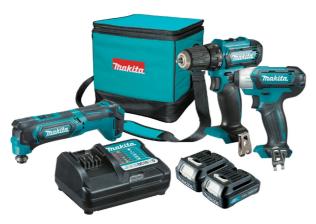

## 3PCE 12V 1.5AH DRILL DRIVER + IMPACT DRIVER + MULTI TOOL KIT CLX307 BY MAKITA

| SKU     | Option | Part # | Price |
|---------|--------|--------|-------|
| 5009826 |        | CLX307 | \$379 |

| Model                   |                          |
|-------------------------|--------------------------|
| Туре                    | Combo Kit                |
| SKU                     | 5009826                  |
| Part Number             | CLX307                   |
| Barcode                 | 088381872416             |
| Brand                   | Makita                   |
| Technical - Main        |                          |
| Power Source            | Cordless                 |
| Amp Hour                | 1.5Ah                    |
| Battery Voltage (V)     | 12V                      |
| Features                |                          |
| Standard Inclusions     | 1 x 12V Charger (DC10WD) |
| Packaging + Shipping    |                          |
| Shipping Weight (Gross) | 1.48 kg                  |

## Includes:

DF333DZ - 12V Max Driver Drill TD110DZ - 12V Max Impact Driver TM30DZ - 12V Max Multi-tool 2 x BL1016 - 12V Max 1.5Ah Battery DC10WD - 12V Max Charger

Carry Case

## **Accessories:**

2 x Belt Clip 2 x Phillips Bit 5mm Hex Wrench