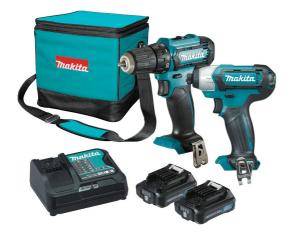

## 2PCE 12V 2.0AH DRILL DRIVER + IMPACT DRIVER KIT CLX224SA BY MAKITA

| SKU     | Option | Part #   | Price |
|---------|--------|----------|-------|
| 5009825 |        | CLX224SA | \$279 |

| Model                   |               |
|-------------------------|---------------|
| Туре                    | Impact Driver |
| SKU                     | 5009825       |
| Part Number             | CLX224SA      |
| Barcode                 | 088381876759  |
| Brand                   | Makita        |
| Technical - Main        |               |
| Battery Voltage (V)     | 12V           |
| Packaging + Shipping    |               |
| Shipping Weight (Gross) | 1.48 kg       |

## Includes:

DF333DZ - 12V Max Driver Drill TD110DZ - 12V Max Impact Driver

 $2x\ BL1021$  -  $12V\ Max\ 2.0Ah\ Battery$  with fuel gauge

DC10SB - 12V Max Rapid Charger

Carry Bag
Accessories:

2x Belt Clip 2x Phillips Bit