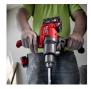

The M18 FUEL Mud Mixer with 180 ° handle delivers the performance and durability to fully replace corded mixers. With the POWERSTATE Brushless motor it has the power to mix heavy compounds, such as concrete and mortar. Using our REDLINK intelligence the variable speed dial, the variable speed trigger and the lock on button combine to give the user ultimate control for a consistent mix and cleaner working environment. With the M18 REDLITHIUM-ION battery the user can mix up to 15 buckets on one 5.0Ah battery. The 180 ° adjustable handle is designed to allow every user to optimise the handle position for their comfort. This MILWAUKEE cordless solution increases productivity by eliminating the need for cords and allows the user to mix the material at the workspace where it is being applied.

 $180\ ^{\circ}$  adjustable handle with 16 adjustable settings for optimised preference and comfort

Chuck key with on-tool storage