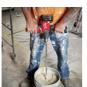

The M18 FUEL Mud Mixer with 180 ° handle delivers the performance and durability to fully replace corded mixers. With the POWERSTATE Brushless motor it has the power to mix heavy compounds, such as concrete and mortar. Using our REDLINK intelligence the variable speed dial, the variable speed trigger and the lock on button combine to give the user ultimate control for a consistent mix and cleaner working environment. With the M18 REDLITHIUM-ION battery the user can mix up to 15 buckets on one 5.0Ah battery. The 180 ° adjustable handle is designed to allow every user to optimise the handle position for their comfort. This MILWAUKEE cordless solution increases productivity by eliminating the need for cords and allows the user to mix the material at the workspace where it is being applied.