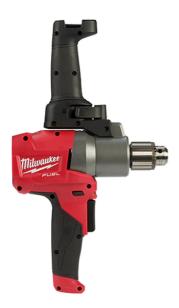

# 18V MUD MIXER BARE WITH KEYED CHUCK (TOOL ONLY) M18FPMC-0 BY MILWAUKEE

| SKU     | Option | Part #    | Price |
|---------|--------|-----------|-------|
| 5009788 |        | M18FPMC-0 | \$489 |

| Model                       |               |
|-----------------------------|---------------|
| Туре                        | Mud Mixer     |
| SKU                         | 5009788       |
| Part Number                 | M18FPMC-0     |
| Barcode                     | 4892210179043 |
| Brand                       | Milwaukee     |
| Dimensions                  |               |
| Product Weight (Net Weight) | 2.7 kg        |
| Packaging + Shipping        |               |
| Shipping Weight (Gross)     | 1.48 kg       |

The M18 FUEL Mud Mixer with 180 ° handle delivers the performance and durability to fully replace corded mixers. With the POWERSTATE Brushless motor it has the power to mix heavy compounds, such as concrete and mortar. Using our REDLINK intelligence the variable speed dial, the variable speed trigger and the lock on button combine to give the user ultimate control for a consistent mix and cleaner working environment. With the M18 REDLITHIUM-ION battery the user can mix up to 15 buckets on one 5.0Ah battery. The 180 ° adjustable handle is designed to allow every user to optimise the handle position for their comfort. This MILWAUKEE cordless solution increases productivity by eliminating the need for cords and allows the user to mix the material at the workspace where it is being applied.

#### Features:

Power to mix heavy compounds, such as concrete and mortar.

Ultimate speed control: 3 different ways of controlling speed for clean and consistent mixes (8-speed setting dial, variable speed trigger and a lock on button)

 $180\ ^{\circ}$  adjustable handle with 16 adjustable settings for optimised preference and comfort

Chuck key with on-tool storage