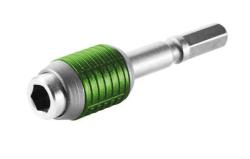

## **CENTROTEC 60MM QUICK RELEASE BIT HOLDER - 205097 BY FESTOOL**

For different types of timber, standard chipboard, cement bonded chipboard, fibreboard and gypsum plasterboard. The saw blade is manufactured from high quality metal for perfect cuts and a long service life.