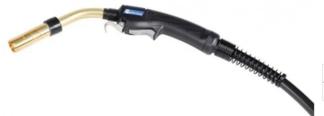

## MIG TORCH BERNARD 300 EURO FIT 3.5M 3-MTBN3E/12 BY WELDCLASS

Complete MIG welding gun for production welding and medium to heavy fabrication. 300 Amp maximum capacity. Designed in Europe to deliver you a MIG torch that performs like it should & offers superior service life. Robust, durable.. and 'hidden' details like cable quality and crimp fitting design are all taken care of. Takes Bernard 300 style parts.