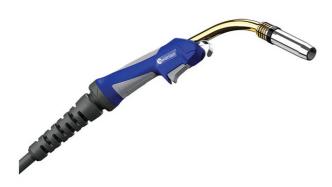

## MIG TORCH PROMAX BZL 36 STYLE WC-03618 BY WELDCLASS

| SKU     | Option | Part #   | Price |
|---------|--------|----------|-------|
| 5009392 |        | WC-03618 | \$215 |

| Model                   |               |
|-------------------------|---------------|
| Туре                    | Torch         |
| SKU                     | 5009392       |
| Part Number             | WC-03618      |
| Barcode                 | 9341562036184 |
| Brand                   | Weldclass     |
| Packaging + Shipping    |               |
| Shipping Weight (Gross) | 1.48 kg       |

Complete MIG welding gun for production welding and medium to heavy fabrication. 320 Amp maximum capacity with 'Euro' connection to suit most common MIG welders. Designed in Europe to deliver you a MIG torch that performs like it should & offers superior service life. Ergonomic, easy to maintain, and 'hidden' details like cable quality and crimp fitting integrity are all taken care of. Takes Binzel 36 style parts.