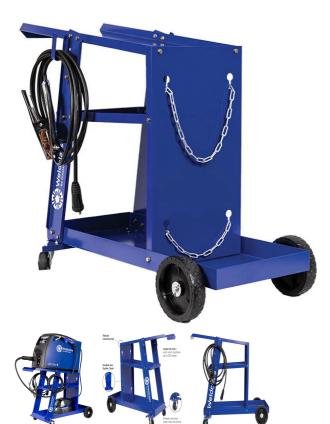

## UNIVERSAL WELDING TROLLEY PROMAX T100 WC-06235 BY WELDCLASS

Robust welding trolley - the ideal platform for your portable welder or plasma cutter. **Now available with 7year warranty**. Outrigger caster wheel design for greater stability. Large upper tray with open-front design accommodates small or large machine, including most portable MIG welders up to 250A. Overall Size (mm): 1,000L x 720H x 420W (including axle). Size of top tray (mm): 700L x 275W. Includes 2 gas bottle chains and 2 lead/cable hanger hooks.

## Features

7-Year Warranty\*

Robust design

Outrigger caster wheel design for greater stability Large upper tray accommodates most portable welders, including MIG welders up to 250A

## Specification

Overall Size (mm): 1,000L x 720H x 420W (including axle) Size of top tray (mm): 700L x 275W Maximum recommended weight capacity: 50kg Disclaimer: Welding machine is shown for illustration purposes only and

is NOT included.

\*Standard warranty 3 months, with extended 7 year warranty available if registered online after purchase, click here for details.

| SKU                     | Option | Part # |                                                    | Price |
|-------------------------|--------|--------|----------------------------------------------------|-------|
| 5009294                 |        | WC-062 | 35                                                 | \$159 |
|                         |        |        |                                                    |       |
| Model                   |        |        |                                                    |       |
| Туре                    |        |        | Welding Trolley                                    |       |
| SKU                     |        |        | 5009294                                            |       |
| Part Number             |        |        | WC-06235                                           |       |
| Barcode                 |        |        | 9341562062350                                      |       |
| Brand                   |        |        | Weldclass                                          |       |
| Technical - Main        |        |        |                                                    |       |
| Working Load Capacity   |        |        | 45 kg                                              |       |
| Dimensions              |        |        |                                                    |       |
| Product Width           |        |        | 420 mm                                             |       |
| Product Height          |        |        | 720 mm                                             |       |
| Features                |        |        |                                                    |       |
| Standard Inclusions     |        |        | 2 gas bottle chains, 2<br>lead/cable hanging hooks |       |
| Warranty                |        |        | lead/cable harigh                                  |       |
| Warranty                |        |        | 7 Years (with Online<br>Registration)              |       |
| Packaging + Shi         | pping  |        |                                                    |       |
| Shipping Weight (Gross) |        |        | 15.15 kg                                           |       |