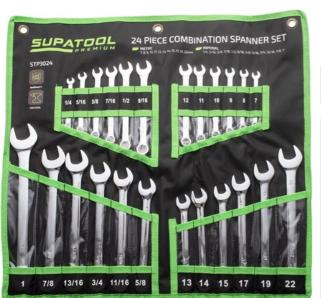

## **24PCE COMBINATION SPANNER SET STP3024 BY SUPATOOL**

## Contents:

24 Combination Spanners: **Metric:** 7, 8, 9, 10, 11, 12, 13, 14, 15, 17, 19, 22mm **Imperial:** 1/4, 5/16, 3/8, 7/16, 1/2, 9/16, 5/8, 11/16, 3/4, 13/16, 7/8, 1"

| SKU                                                                                                                                                                                                                                                                                                                                                                                                                                                                                                                                                                                                                                                                                                 | Option | Part # |                        | Price    |
|-----------------------------------------------------------------------------------------------------------------------------------------------------------------------------------------------------------------------------------------------------------------------------------------------------------------------------------------------------------------------------------------------------------------------------------------------------------------------------------------------------------------------------------------------------------------------------------------------------------------------------------------------------------------------------------------------------|--------|--------|------------------------|----------|
| 5009270                                                                                                                                                                                                                                                                                                                                                                                                                                                                                                                                                                                                                                                                                             |        | STP302 | 4                      | \$129.95 |
|                                                                                                                                                                                                                                                                                                                                                                                                                                                                                                                                                                                                                                                                                                     |        |        |                        |          |
| Model                                                                                                                                                                                                                                                                                                                                                                                                                                                                                                                                                                                                                                                                                               |        |        |                        |          |
| Туре                                                                                                                                                                                                                                                                                                                                                                                                                                                                                                                                                                                                                                                                                                |        |        | Spanners / Spanner Set |          |
| SKU                                                                                                                                                                                                                                                                                                                                                                                                                                                                                                                                                                                                                                                                                                 |        |        | 5009270                |          |
| Part Number                                                                                                                                                                                                                                                                                                                                                                                                                                                                                                                                                                                                                                                                                         |        |        | STP3024                |          |
| Barcode                                                                                                                                                                                                                                                                                                                                                                                                                                                                                                                                                                                                                                                                                             |        |        | 9312753079754          |          |
| Brand                                                                                                                                                                                                                                                                                                                                                                                                                                                                                                                                                                                                                                                                                               |        |        | Supatool               |          |
| Technical - Main                                                                                                                                                                                                                                                                                                                                                                                                                                                                                                                                                                                                                                                                                    |        |        |                        |          |
| Imperial (SAE) / Metric / Torx                                                                                                                                                                                                                                                                                                                                                                                                                                                                                                                                                                                                                                                                      |        |        | Imperial & Metric      |          |
| Dimensions                                                                                                                                                                                                                                                                                                                                                                                                                                                                                                                                                                                                                                                                                          |        |        |                        |          |
| Product Length                                                                                                                                                                                                                                                                                                                                                                                                                                                                                                                                                                                                                                                                                      |        |        | 430 mm                 |          |
| Product Width                                                                                                                                                                                                                                                                                                                                                                                                                                                                                                                                                                                                                                                                                       |        |        | 110 mm                 |          |
| and the second se |        |        | 70                     |          |