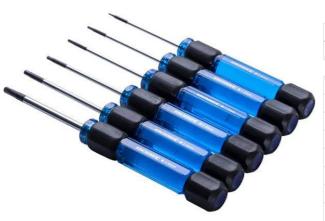

## **SCREWDRIVER HEX SET 6PCE PRECISION - K5116 BY KINCROME**

| SKU                     | Option | Part # |                              | Price   |
|-------------------------|--------|--------|------------------------------|---------|
| 5009251                 |        | K5116  |                              | \$24.95 |
|                         |        |        |                              |         |
| Model                   |        |        |                              |         |
| Туре                    |        |        | Hand Tools                   |         |
| SKU                     |        |        | 5009251                      |         |
| Part Number             |        |        | K5116                        |         |
| Barcode                 |        |        | 9312753073790                |         |
| Brand                   |        |        | Kincrome                     |         |
| Features                |        |        |                              |         |
| Standard Inclusions     |        |        | Contains 6 Metric Hex sizes: |         |
|                         |        |        | 0.9, 1.3, 1.5, 2, 2.5, 3mm   |         |
| Packaging + Shipp       | oing   |        |                              |         |
| Shipping Weight (Gross) |        |        | 0.0 kg                       |         |

**Details:** 

Manufactured from Chrome Vanadium Steel, with an acetate handle Contains 6 Metric Hex sizes: 0.9, 1.3, 1.5, 2, 2.5, 3mm Handy folding storage Moulded grip section for increased torque