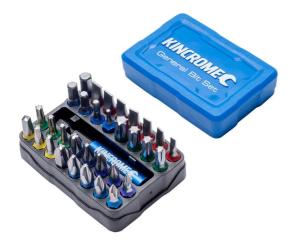

## 33PCE 1/4" HEX DRIVE SECURITY BIT & HOLDER SET 13649 BY KINCROME

Kincrome has expanded the range of 33pc Bit Sets which now includes Security, General, Mechanics and Torx & Hex Bit Sets! With a newly designed case to help stand out, Bits made from S2 Cr-V Steel which are hardened & tempered with a chrome-plated finish and handy colour identification rings, plus a brass Bit Holder with Cr-V Steel shaft and a Blue anodised finish. The Kincrome Bit & Holder Sets are complete with 32 bits for any trade or DIY application.

## Features:

 $\bullet$  Contains popular phillips, blade, square, pozi, TORX  $\ensuremath{\mathbbmath${\rm ex}$}$  and Hex sizes

• The insert bits (25mm long) are manufactured from S2 Chrome Vanadium Steel hardened, tempered chrome-plated finish for rust protection

• Each bit has a colour coded ring for easy identification of the drive type

• Bit holder made from brass with Chrome Vanadium Steel shaft and blue anodized finish

• Packed in a handy plastic case

| SKU                         | Option | Part # |                  | Price   |
|-----------------------------|--------|--------|------------------|---------|
| 5009239                     |        | 13649  |                  | \$38.95 |
|                             |        |        |                  |         |
| Model                       |        |        |                  |         |
| Туре                        |        |        | Security Bit Set |         |
| SKU                         |        |        | 5009239          |         |
| Part Number                 |        |        | 13649            |         |
| Barcode                     |        |        | 9312753073073    |         |
| Brand                       |        |        | Kincrome         |         |
| Technical - Main            |        |        |                  |         |
| Drive Type                  |        |        | 1/4" Hex         |         |
| Dimensions                  |        |        |                  |         |
| Product Length              |        |        | 163 mm           |         |
| Product Width               |        |        | 100 mm           |         |
| Product Height              |        |        | 37 mm            |         |
| Product Weight (Net Weight) |        |        | 0.23 kg          |         |
| Packaging + Shipping        |        |        |                  |         |
| Shipping Weight (Gross)     |        |        | 0.23 kg          |         |
| Quantity Per Pack           |        |        | 33               |         |