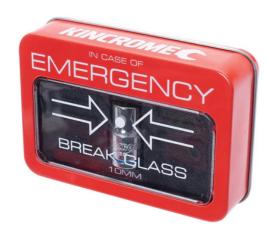

## 10MM 3/8" DRIVE 'IN CASE OF EMERGENCY SOCKET' P2100 BY KINCROME

\$9.95 inc. GST

This is the perfect gift for someone who is always losing their 10mm socket. If your 10mm socket is always disappearing, have this on hand so you never get caught out. The socket is housed in an EVA tray in a powder-coated wall mountable tin. Wall mountable EVA foam tray