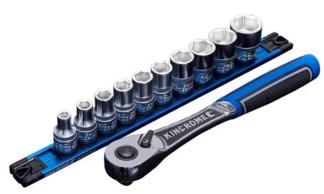

## 11PCE 3/8" DRIVE METRIC LOK-ON SOCKET SET TWIST-LOCK RAIL **K27042 BY KINCROME**

| Model   |        |        |       |
|---------|--------|--------|-------|
|         |        |        |       |
| 5009192 |        | K27042 | \$99  |
| SKU     | Option | Part # | Price |

•10 LOK-ON 3/8" Drive Metric Sockets: 8, 10, 12, 13, 14, 15, 16, 17, 18, 19mm

- LOK-ON Ratchet
- LOK-ON Magnetic Twist-Lock Rail