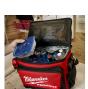

## PACKOUT COOLER 48228302 BY MILWAUKEE

| SKU     | Option | Part #   | Price |
|---------|--------|----------|-------|
| 5009034 |        | 48228302 | \$117 |

PACKOUT Modular Storage System is the industry's most durable and versatile storage system. The PACKOUT Cooler has an impact-resistant molded base that you can connect with other PACKOUT system components via integrated locking cleats. The leak-proof food grade liner and dual layer insulation ensure that the cooler holds ice for up to 24 hours. We constructed the durable jobsite lunch cooler with tearresistant 1680D ballistic material, heavy duty zippers, and all-metal hardware so it can withstand harsh jobsite environments. The heavy duty cooler features an integrated tape measure clip that also works as a bottle opener and 4 storage pockets, allowing you to carry your food, beverages, and personal items to the job site each day. Our PACKOUT Modular Storage System allows you to customise and build your own storage system to easily transport and organise your tools and accessories.. Features:-

Impact resistant polymer base
All Metal Hardware
Food Grade Leak-Proof Liner
No Sweat Exterior
5 Storage Compartments
Tape measure clip with bottle opener
Included Padded Shoulder Strap
Part of the PACKOUT System
Holds Ice for up to 24 hours
Tools illustrated are not included