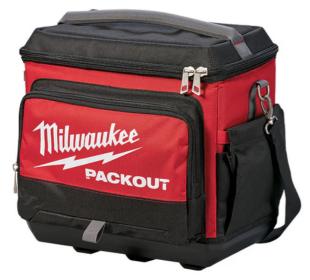

## PACKOUT COOLER 48228302 BY MILWAUKEE

| SKU     | Option | Part #   | Price |
|---------|--------|----------|-------|
| 5009034 |        | 48228302 | \$117 |

PACKOUT Modular Storage System is the industry's most durable and versatile storage system. The PACKOUT Cooler has an impact-resistant molded base that you can connect with other PACKOUT system components via integrated locking cleats. The leak-proof food grade liner and dual layer insulation ensure that the cooler holds ice for up to 24 hours. We constructed the durable jobsite lunch cooler with tearresistant 1680D ballistic material, heavy duty zippers, and all-metal hardware so it can withstand harsh jobsite environments. The heavy duty cooler features an integrated tape measure clip that also works as a bottle opener and 4 storage pockets, allowing you to carry your food, beverages, and personal items to the job site each day. Our PACKOUT Modular Storage System allows you to customise and build your own storage system to easily transport and organise your tools and accessories.. Features:-

Impact resistant polymer base
All Metal Hardware
Food Grade Leak-Proof Liner
No Sweat Exterior
5 Storage Compartments
Tape measure clip with bottle opener
Included Padded Shoulder Strap
Part of the PACKOUT System
Holds Ice for up to 24 hours
Tools illustrated are not included