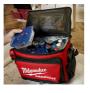

## PACKOUT COOLER 48228302 BY MILWAUKEE

| SKU     | Option | Part #   | Price |
|---------|--------|----------|-------|
| 5009034 |        | 48228302 | \$117 |

PACKOUT Modular Storage System is the industry's most durable and versatile storage system. The PACKOUT Cooler has an impact-resistant molded base that you can connect with other PACKOUT system components via integrated locking cleats. The leak-proof food grade liner and dual layer insulation ensure that the cooler holds ice for up to 24 hours. We constructed the durable jobsite lunch cooler with tearresistant 1680D ballistic material, heavy duty zippers, and all-metal hardware so it can withstand harsh jobsite environments. The heavy duty cooler features an integrated tape measure clip that also works as a bottle opener and 4 storage pockets, allowing you to carry your food, beverages, and personal items to the job site each day. Our PACKOUT Modular Storage System allows you to customise and build your own storage system to easily transport and organise your tools and accessories.. Features:-

Impact resistant polymer base
All Metal Hardware
Food Grade Leak-Proof Liner
No Sweat Exterior
5 Storage Compartments
Tape measure clip with bottle opener
Included Padded Shoulder Strap
Part of the PACKOUT System
Holds Ice for up to 24 hours
Tools illustrated are not included