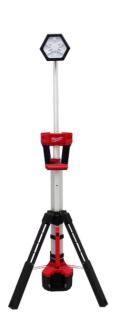

## 18V LED LIGHT STAND BARE (TOOL ONLY) M18DSAL-0 BY MILWAUKEE

Sets up in 5 seconds, 2.1m extension.

Compact 66cm footprint with low centre of gravity. Rotating and Pivoting head.

Three light output modes for optimal brightness and runtime. High definition output with true colour, even beam, and natural light.