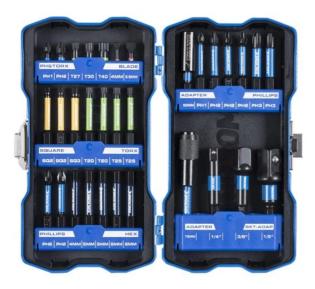

### FEATURES

- **Torsion Control zone** Absorbs extreme torque loads to optimise control whilst preventing fastener cam-out, extending the lifetime of your impact bit.
- Magnetic Precision Tip CNC machined tips offer a precise fit to prevent stripping and fastener cam-out, magnetised for ultimate control
- Impact Performance PTA is uniquely designed for extreme impact and torque applications. This accessory is manufactured from S2 steel, machined and heat treated
- Magnetic Quick Release Quick release coupler provides quick change overs of 25mm driver bits. Simply push the knurled grip forward to eject the bit (Fits all other 1/4" driver bit lengths)
- Magnetic Extreme C-Clip Coupler Impact rated for high torque applications, driver bit is retained with a magnet and our EXTREME strength C-Clip. Our coupler has been designed so the driver bit will NOT eject free when in use. NOTE: driver bit is NOT removable by hand, pliers will need to be used to remove the bit. For regular bit changes, use the Kincrome Quick Release Coupler
- Socket Driver Adaptor Available in 1/4", 3/8" and 1/2" drive, the socket driver adapts a socket onto your 1/4" impact driver or standard drill driver.

### Bits:

- 25mm PH1, PH2, T27, T30, T40, BL4, BL6
- 50mm PH1, PH2 x 5, PH3 x 2, SQ2 x 2, SQ3, T20 x 2, T25
- x 2, HEX4, HEX5 x 3, HEX6

### Accessories:

- 50mm Magnetic bit coupler Extreme
- 75mm Quick release bit coupler
- 65mm Socket Drivers 1/4", 3/8", 1/2"