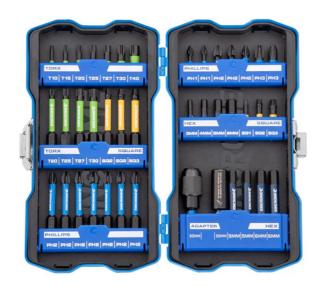

## **41PCE IMPACT BIT SET K21002 BY KINCROME**

| SKU     | Option | Part # | Price |
|---------|--------|--------|-------|
| 5008855 |        | K21002 | \$59  |
|         |        |        |       |

| Model                       |                |
|-----------------------------|----------------|
| Туре                        | Impact Bit Set |
| SKU                         | 5008855        |
| Part Number                 | K21002         |
| Barcode                     | 9312753059541  |
| Brand                       | Kincrome       |
| Dimensions                  |                |
| Product Length              | 220 mm         |
| Product Width               | 240 mm         |
| Product Height              | 30 mm          |
| Product Weight (Net Weight) | 0.69 kg        |
| Packaging + Shipping        |                |
| Shipping Weight (Gross)     | 0.69 kg        |
| Quantity Per Pack           | 41             |

## Features:-

- **Torsion Control zone** Absorbs extreme torque loads to optimise control whilst preventing fastener cam-out, extending the lifetime of your impact bit.
- Magnetic Precision Tip CNC machined tips offer a precise fit to prevent stripping and fastener cam-out, magnetised for ultimate control
- Impact Performance PTA is uniquely designed for extreme impact and torque applications. This accessory is manufactured from S2 steel, machined and heat treated
- Magnetic Quick Release Quick release coupler provides quick change overs of 25mm driver bits. Simply push the knurled grip forward to eject the bit (Fits all other 1/4" driver bit lengths)
- Magnetic Extreme C-Clip Coupler Impact rated for high torque applications, driver bit is retained with a magnet and our EXTREME strength C-Clip. Our coupler has been designed so the driver bit will NOT eject free when in use. NOTE: driver bit is NOT removable by hand, pliers will need to be used to remove the bit. For regular bit changes, use the Kincrome Quick Release Coupler Includes:-
- 25mm PH1 x 2, PH2 x 3 PH3 x 2, HEX3, HEX4, HEX5, HEX6, SQ1, SQ2, SQ3, T10, T15, T20, T25, T27, T30, T40
- • 50mm - PH2 x 7, HEX5 x 2, HEX6 x 2, T20, T25, T27, T30, SQ2 x 2, SQ3