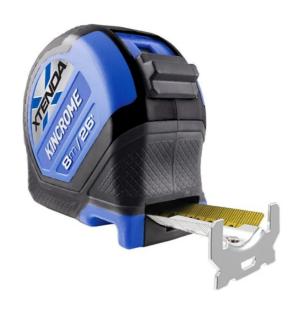

## **8M METRIC & IMPERIAL XTENDA TAPE MEASURE K11001 BY KINCROME**

| SKU     | Option | Part # | Price   |
|---------|--------|--------|---------|
| 5008853 |        | K11001 | \$21.95 |

| Model                       |               |
|-----------------------------|---------------|
| Туре                        | Tape Measure  |
| SKU                         | 5008853       |
| Part Number                 | K11001        |
| Barcode                     | 9312753045339 |
| Brand                       | Kincrome      |
| Size                        | 8M (26")      |
| Dimensions                  |               |
| Product Length              | 170 mm        |
| Product Width               | 108 mm        |
| Product Height              | 60 mm         |
| Product Weight (Net Weight) | 0.53 kg       |
| Packaging + Shipping        |               |
|                             |               |

## Features:

8m
Metric & Imperial
32mm Blade
3m Standout
Nylon Coated Blade
Ergonomic Case
Index Control Recess
Dual Sided Blade
Lever Belt Clip
Wide Hook with 4 Rivets