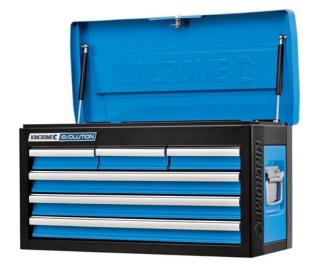

## **EVOLUTION TOOL CHEST 6 DRAWER K7916 BY KINCROME**

| SKU     | Option | Part # | Price |
|---------|--------|--------|-------|
| 5008841 |        | K7916  | \$369 |

| Model                       |                         |
|-----------------------------|-------------------------|
| Туре                        | Tool Chest (with Tools) |
| SKU                         | 5008841                 |
| Part Number                 | K7916                   |
| Barcode                     | 9312753066532           |
| Brand                       | Kincrome                |
| Dimensions                  |                         |
| Product Length              | 730 mm                  |
| Product Width               | 370 mm                  |
| Product Height              | 435 mm                  |
| Product Weight (Net Weight) | 23 kg                   |
| Packaging + Shipping        |                         |
| Shipping Weight (Gross)     | 23.0 kg                 |

## Features:

Gas Strut stays allow for easy opening and closing of the lid Heavy Duty 35mm full extension Ball Bearing Slides with a 20kg load capacity

Automatically closes the drawer over the last 30mm to prevent accidental opening

## **Technical Specifications**

Load Capacity 20KG (per drawer)

Weight 23KG Drawers 6

Measurements 660 x 305 x 370MM

Measurements  $620 \times 295 \times 50 \text{MM}$  (top area) Drawer Measurements  $166 \times 255 \times 45 \text{MM}$  (small drawers) Drawer Measurements  $560 \times 255 \times 45 \text{MM}$  (large drawers)