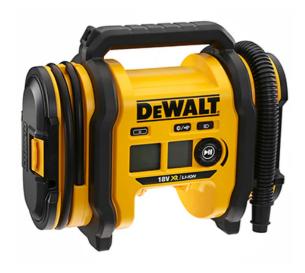

The DCC018 is a compact, high performance 18V inflator. **Features:**-

Cordless or corded power options

Suitable for connection to mains power or a 12V vehicle socket

Compatible with DeWalt 18v power tool batteries for cordless operation

Compact and lightweight

Rugged structure - professional grade robustness Digital gauge for ease of use and accuracy Automatic shut-off system prevents over-inflation LED light for inflation in dark areas High pressure output for tyres and sports balls Quickly deflates mattresses and inflatables High volume output for mattresses and inflatables