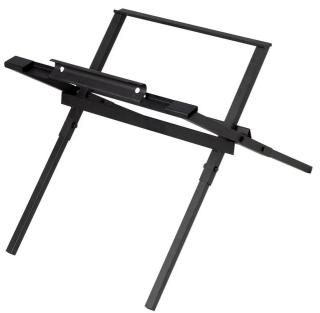

The DeWalt DW7450 table saw stand delivers the best of both worlds: solid construction for a safe work environment and a compact, folding design for easy transport and storage. Featuring heavy-duty tube steel construction that can support the stress of tough saw jobs, this stand is designed for use with the DeWalt DW745 table saw. Integrated support bar hardware holes make it easy to secure the saw to the stand for confident operation. **Features:** 

Stand for DW745

Collapsible format and detachable legs for easy transportation

Detachable leg extensions for different saw heights

Specifications:

Weight: 6.3kg