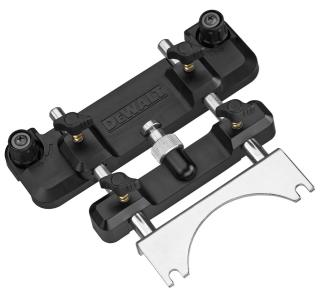

## **ROUTER ATTACHMENT FOR GUIDE RAILS DWS5031-XJ BY DEWALT**

| SKU     | Option | Part #     | Price |
|---------|--------|------------|-------|
| 5008755 |        | DWS5031-XJ | \$179 |

| Model                       |                       |
|-----------------------------|-----------------------|
| Туре                        | Plunge Saw Guide Rail |
| SKU                         | 5008755               |
| Part Number                 | DWS5031-XJ            |
| Barcode                     | 5035048199329         |
| Brand                       | Dewalt                |
| Dimensions                  |                       |
| Product Weight (Net Weight) | 0.94 kg               |
| Packaging + Shipping        |                       |
| Shipping Weight (Gross)     | 0.94 kg               |

For use with DeWALT guide rails