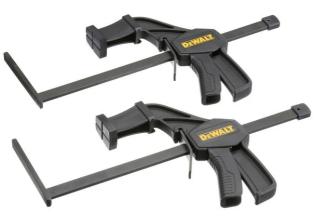

## 2-PACK PLUNGE SAW RAIL GUIDE CLAMPS TO SUIT DW520KT DWS5026-XJ BY DEWALT

| SKU                     | Option | Part #     |                              | Price |
|-------------------------|--------|------------|------------------------------|-------|
| 5008754                 |        | DWS5026-XJ |                              | \$69  |
|                         |        |            |                              |       |
| Model                   |        |            |                              |       |
| Туре                    |        |            | Plunge Saw Rail Guide Clamps |       |
| SKU                     |        |            | 5008754                      |       |
| Part Number             |        |            | DWS5026-XJ                   |       |
| Barcode                 |        |            | 5035048199305                |       |
| Brand                   |        |            | Dewalt                       |       |
| Dimensions              |        |            |                              |       |
| Product Length          |        |            | 340 mm                       |       |
| Product Width           |        |            | 40 mm                        |       |
| Product Height          |        |            | 195 mm                       |       |
| Packaging + Shipping    |        |            |                              |       |
| Shipping Weight (Gross) |        |            | 1.48 kg                      |       |

Features:

Securely clamps guide rails to material for increased accuracy Compatible with the DeWalt plunge saw system

WWW.BEYONDTOOLS.COM - © COPYRIGHT 2024 BEYOND TOOLS - VERSION: 20241122