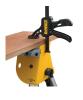

## 2-PACK PLUNGE SAW RAIL GUIDE CLAMPS TO SUIT DW520KT DWS5026-XJ BY DEWALT

| SKU                     | Option | Part #     |                              | Price |
|-------------------------|--------|------------|------------------------------|-------|
| 5008754                 |        | DWS5026-XJ |                              | \$69  |
|                         |        |            |                              |       |
| Model                   |        |            |                              |       |
| Туре                    |        |            | Plunge Saw Rail Guide Clamps |       |
| SKU                     |        |            | 5008754                      |       |
| Part Number             |        |            | DWS5026-XJ                   |       |
| Barcode                 |        |            | 5035048199305                |       |
| Brand                   |        |            | Dewalt                       |       |
| Dimensions              |        |            |                              |       |
| Product Length          |        |            | 340 mm                       |       |
| Product Width           |        |            | 40 mm                        |       |
| Product Height          |        |            | 195 mm                       |       |
| Packaging + Shipping    |        |            |                              |       |
| Shipping Weight (Gross) |        |            | 1.48 kg                      |       |

Features:

Securely clamps guide rails to material for increased accuracy Compatible with the DeWalt plunge saw system

WWW.BEYONDTOOLS.COM - © COPYRIGHT 2024 BEYOND TOOLS - VERSION: 20241122