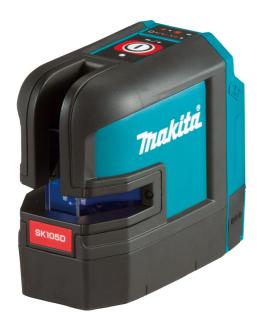

## 12V MAX RED CROSS LINE LASER SK105DZ BY MAKITA

| SKU     | Option | Part #  | Price |
|---------|--------|---------|-------|
| 5008725 |        | SK105DZ | \$319 |

| Model                       |                  |
|-----------------------------|------------------|
| Туре                        | Line Laser       |
| SKU                         | 5008725          |
| Part Number                 | SK105DZ          |
| Barcode                     | 088381851893     |
| Brand                       | Makita           |
| Technical - Main            |                  |
| Runtime                     | 4.0Ah - 40 hours |
| Dimensions                  |                  |
| Product Weight (Net Weight) | 0.46 kg          |
| Packaging + Shipping        |                  |
| Shipping Weight (Gross)     | 1.48 kg          |

## Features:

Projects 2 lines, horizontal and vertical Red laser provides a 25m visible emission range Accurate to within ±3mm at 10m 2 mode brightness selection: high and eco XPT technology that protects against dust & moisture