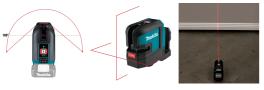

## Features:

Projects 2 lines, horizontal and vertical Red laser provides a 25m visible emission range Accurate to within ±3mm at 10m 2 mode brightness selection: high and eco XPT technology that protects against dust & moisture

**Specifications:** 

Diameter of Laser Point: 2.0mm @5m Measuring tolerance:  $\pm 3$ mm / 10m Operating Temperature Range: -10  $^{\circ}$  - 50  $^{\circ}$ C

Range: 25m

Self leveling range: ±4 °
Standard Accessories:
Laser target plate
Magnetic wall mount
Padded bag